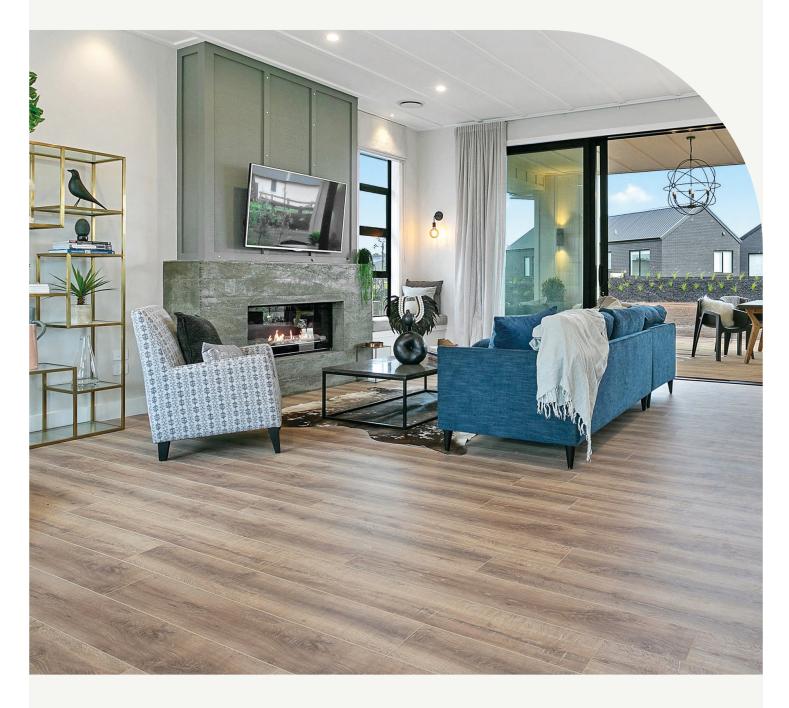

# Avenue

Avenue offers beauty without compromise. Wide, bevelled planks in a stunning colour range make having a wood-look floor in your home more accessible than ever. Complete with water-repellent edge coating, the water-tight surface makes this laminate floor suitable for all rooms in your home, including kitchens and bathrooms.