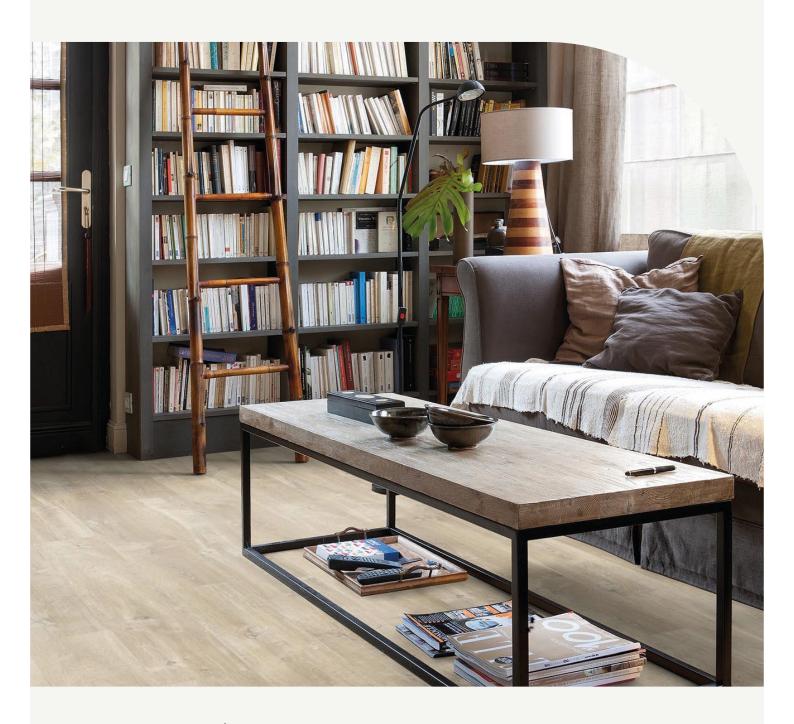

## Creo

Enjoy the beauty of an oak look with the contemporary Creo laminate floor range. At 7mm thick, this European laminate combines high scratch resistance with a waterproof surface, making it ideal for wet areas such as kitchens and bathrooms. Transform your home with a matt-finished floor in a seamless grooveless design at an affordable price.