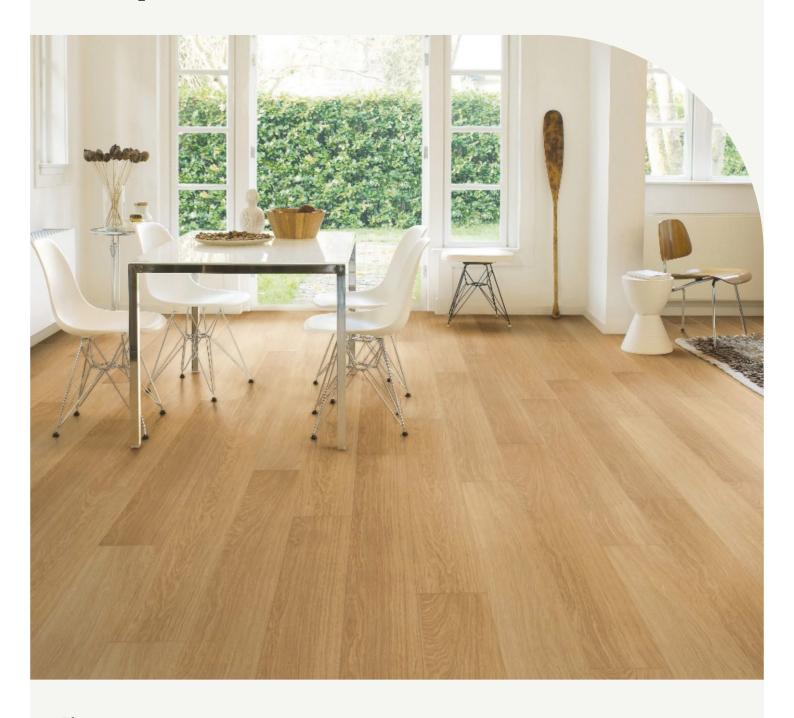

# **Impressive**

Enjoy the timeless appeal of wooden looks on long, wide planks with the added peace of mind of the HydroSeal water-repelling bevel coating. Complete with a water-tight surface, Impressive laminate flooring is suitable for all rooms of your home, including kitchens and bathrooms.