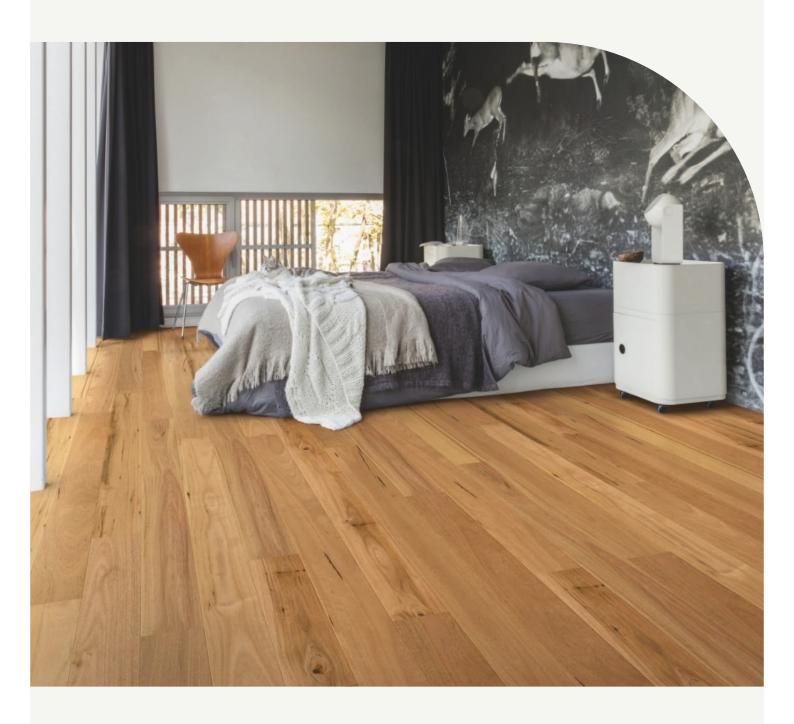

# **Amato**

Enjoy your worry-free and waterproof floor with Amato. It's one of the only authentic timber floors that is watertight. Imagine natural timber with a completely waterproof surface in every room of your home – including kitchens and bathrooms.

Amato offers eight natural colours in oak and eucalyptus hardwood. The range encompasses handpicked feature-grade timbers in PEFC-sustainable oaks or gums to provide genuine, timeless beauty with unparalleled performance.