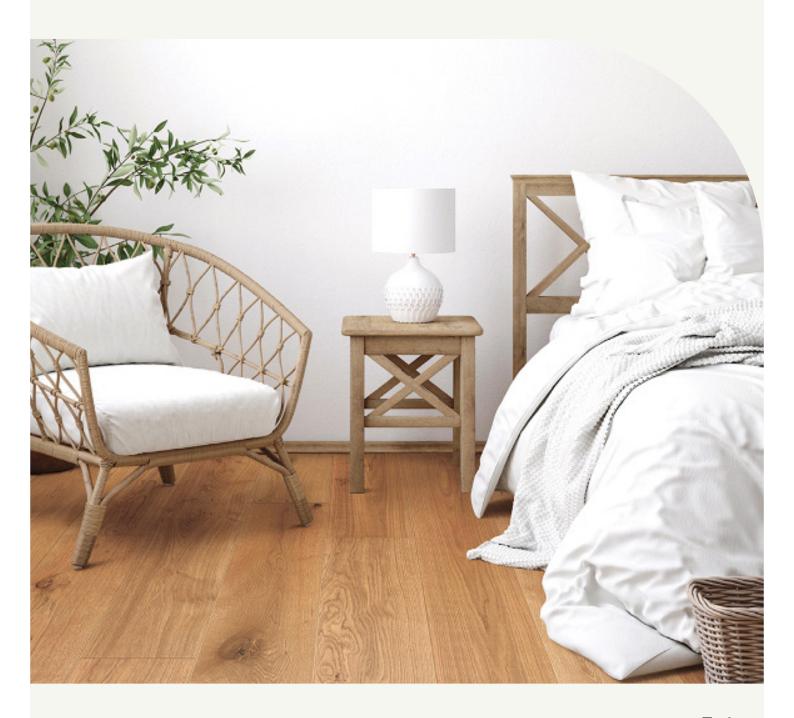

### Genuine Oak

Genuine Oak Engineered flooring features quality construction, an ultra matte finish completed with a 7-coat Treffert Lacquer system, subtle brush texture, and tongue & groove locking system. Genuine Oak offers a more sustainable board option than solid timber flooring due to the innovative layered manufacturing process that requires less wood. Available in three different plank sizes in a wide range of high-quality pre-finished colour stains to choose from.

**Surface:** Subtle brush texture