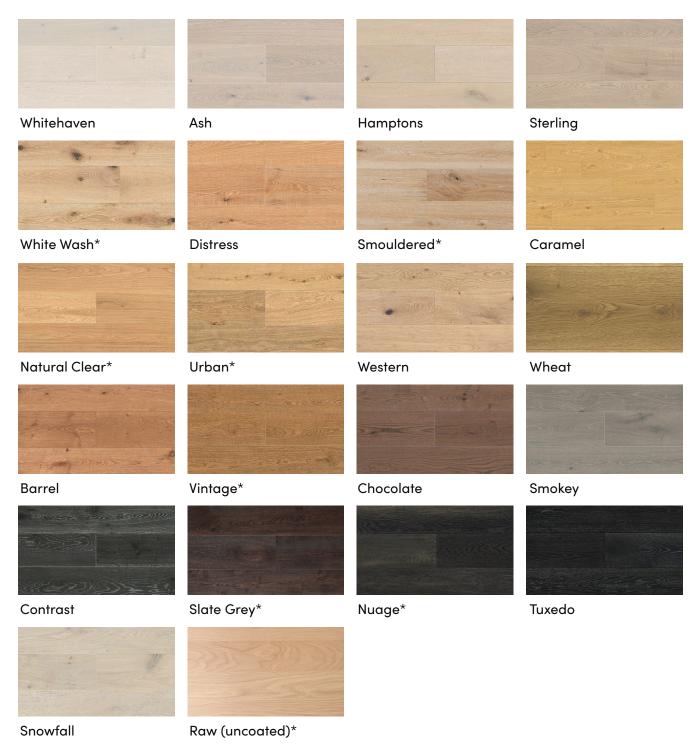

#### **Colour Stains:**

Note: Brochure swatches are indicative only, and colours may differ on digital devices.

## Genuine Oak 190 x 12mm

**Size:** 190mm x 12mm

Colour stains: Natural Clear, Nuage, Slate Grey, Smouldered, Urban, Vintage, White Wash

**Wear layer:** 2mm lamella

Length: 2100mm

**Appearance:** Feature grade

## Genuine Oak 190 x 15mm

**Size:** 190mm x 15mm

Colour stains: Ash, Barrel, Chocolate, Contrast, Distress, Hamptons, Natural Clear, Nuage,

Slate Grey, Smokey, Smouldered, Snowfall, Sterling, Tuxedo, Urban, Vintage,

Western, White Wash, Whitehaven, RAW (Uncoated)\*

**Wear layer:** 4mm lamella

Length: 1900mm

**Appearance:** Feature grade

**Surface:** Subtle brush texture

#### Genuine Oak 240 x 15mm

**Size:** 240mm x 15mm

Colour stains: Ash, Barrel, Chocolate, Contrast, Distress, Hamptons, Natural Clear, Nuage,

Slate Grey, Smokey, Smouldered, Snowfall, Sterling, Tuxedo, Urban, Vintage,

Western, White Wash, Whitehaven, RAW (Uncoated)\*

**Wear layer:** 4mm lamella

Length: 2200mm

**Appearance:** Light feature grade

Surface: Subtle brush texture

<sup>\*</sup>Genuine Oak RAW Uncoated Option: Available in 240 x 15 and 190 x 15 size only is a pre-sanded, square edge and unfinished product, designed to be stained and finished on site. An ideal substitute if the colour stain you want isn't in the pre-finished colour stain range.