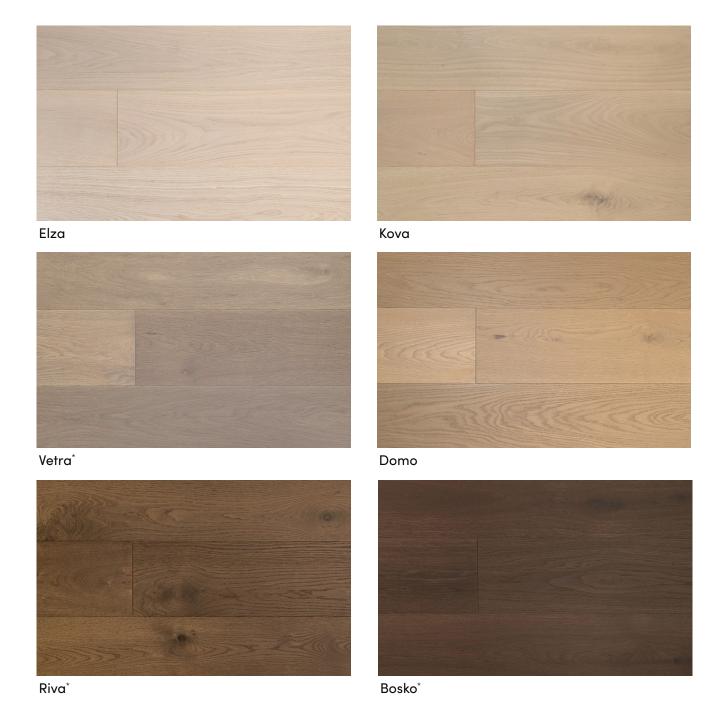

## Trunk

TRUNK<sup>™</sup> by VidaSpace<sup>®</sup> showcases authentic European Oak with a timeless colour palette and three plank widths—190mm, 220mm, and the 60mm slim plank. TRUNK<sup>™</sup> engineered timber offers design flexibility to confidently bring natural elegance into any interior space.

<sup>\*</sup>This is a smoked timber product. The smoking process creates rich, complex colours to accentuate its unique characteristics through tonal variation.

Note: Brochure swatches are indicative only, and colours may differ on digital devices. Please call our Floorboards team to arrange to see larger flooring samples or visit our showroom.